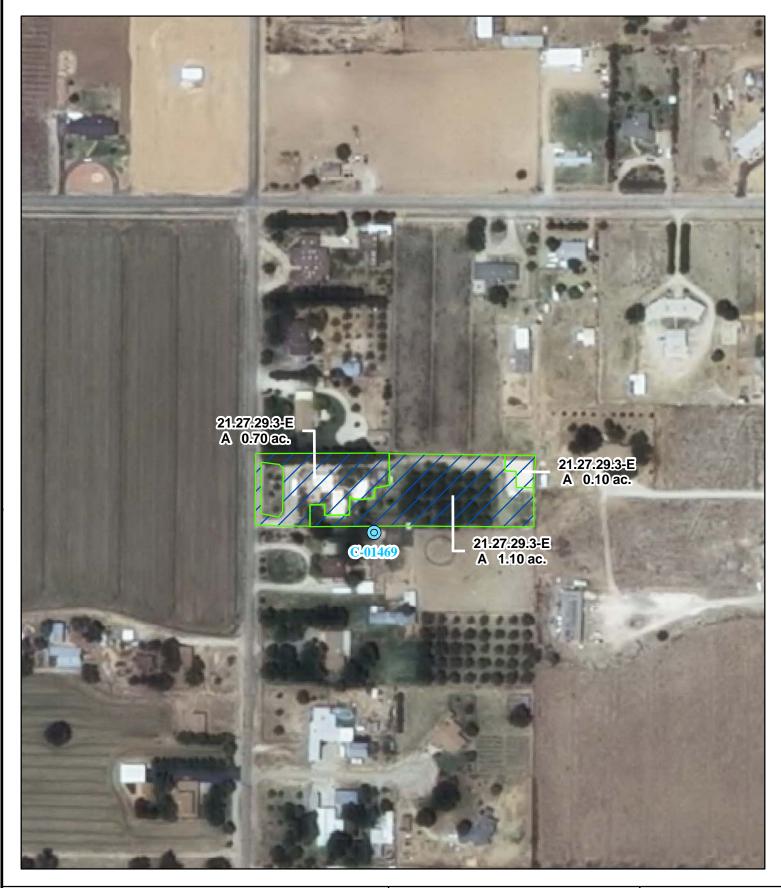

## e. Point(s) of Diversion:

Well No.: C-01469

Location: As set forth in Part G of this Appendix.

Ditch Name: Carlsbad Irrigation District Main Canal Location: As set forth in Part G of this Appendix

## f. Location and Amount of Irrigated Acreage:

Section 29, Township 21S, Range 27E, N.M.P.M.

Pt. SW1/4 1.90 acres

Total: 1.90 acres (Supplemental)

As shown on the attached revised Hydrographic Survey Map for Subfile No. 21.27.29.3-E, and the CID Section Hydrographic Survey Map Sheet No. 41 (1999-2011), included in Part F of this Appendix, representing the Court record as of the date of the filing of this Decree.

### g. Amount of Water:

As set forth in Part B of this Appendix.

Point of Diversion Canals / Ditches

**Tract Boundaries** 

Surface Water Only

Supplemental Groundwater

Reservoir / Pond

No Right

2009 Digital Orthophotography

Grid Interval = 1000

Scale 1 " = 200;

1:2,400

# Pecos River Stream System **Carlsbad Irrigation District**

Hydrographic Survey Township 21

Raul L. & Dela F. Quintana Rev. Trust Subfile 21.27.29.3-E

D.D.